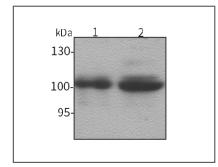

### Western blot-Anti-CtIP pAb

Lane 1: Human Hela cell lysate
Lane 2: Human HEK-293 cell lysate
All lanes: Anti-CtIP at 1:500 dilution
Lysates/proteins at 20-50 µg per lane.
Predicted band size: 101 kDa
Observed band size: 101 kDa