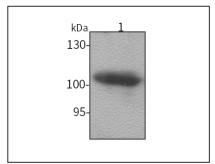

#### Western blot-Anti-CtIP pAb

Lane 1: Mouse kidney tissue lysate All lanes: Anti-CtIP at 1:500 dilution Lysates/proteins at 20-50 µg per lane. Predicted band size: 101 kDa Observed band size: 101 kDa