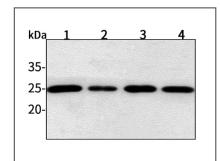

### Western blot-Anti-Bad pAb

Lane 1: Human HepG2 cell lysate Lane 2: Human Hela cell lysate Lane 3: Human BGC-823 cell lysate Lane 4: Human MGC-803 cell lysate All lanes: Anti-Bad at 1:1000 dilution Lysates/proteins at 20-50 µg per lane. Predicted band size: 18 kDa Observed band size: 21-25, 42-50 kDa