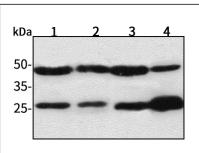

### Western blot-Anti-Bad pAb

Lane 1: Mouse kidney tissue lysate Lane 2: Mouse heart tissue lysate Lane 3: Rat liver tissue lysate Lane 4: Rat brain tissue lysate All lanes: Anti-Bad at 1:1000 dilution Lysates/proteins at 20-50 µg per lane.

Predicted band size: 18 kDa

Observed band size: 21-25, 42-50 kDa

Wanleibio Co., Ltd. www.wanleibio.com Wanleibio Co., Ltd. 400-602-0407 www.wanleibio.com 400-602-0407 sales@wanleibio.com sales@wanleibio.com