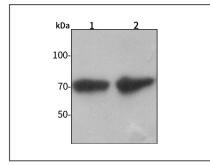

### Western blot-Anti-Elastin pAb

Lane 1: Human Hela cell lysate
Lane 2: Human MCF-7 cell lysate
All lanes: Anti-Elastin at 1:1000 dilution
Lysates/proteins at 20-50 µg per lane.
Predicted band size: 68 kDa
Observed band size: 70 kDa