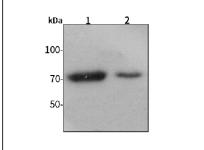

### Western blot-Anti-Elastin pAb

Lane 1: Mouse liver tissue lysate
Lane 2: Rat colon tissue lysate
All lanes: Anti-Elastin at 1:1000 dilution
Lysates/proteins at 20-50 µg per lane.
Predicted band size: 68 kDa

Observed band size: 70 kDa

Wanleibio Co.,Ltd. 400-602-0407 sales@wanleibio.com www.wanleibio.com Wanleibio Co.,Ltd. 400-602-0407 sales@wanleibio.com www.wanleibio.com