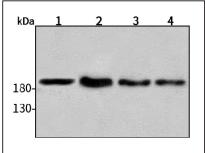

#### Western blot-Anti-Dnmt1 pAb

Lane 1: Human MGC-803 cell lysate
Lane 2: Human SGC-7901 cell lysate
Lane 3: Human MCF-7 cell lysate
Lane 4: Human HEK-293 cell lysate
All lanes: Anti-Dnmt1 at 1:1000 dilution
Lysates/proteins at 20-50 µg per lane.
Predicted band size: 184 kDa
Observed band size: 184 kDa