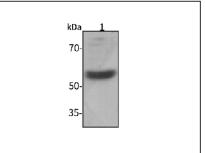

### Western blot-Anti-EAAT1 pAb

Lane 1: Rat brain tissue lysate All lanes: Anti-EAAT1 at 1:1000 dilution Lysates/proteins at 20-50 µg per lane. Predicted band size: 59 kDa Observed band size: 59 kDa

Wanleibio Co..Ltd. 400-602-0407 Wanleibio Co., Ltd. 400-602-0407 sales@wanleibio.com www.wanleibio.com sales@wanleibio.com www.wanleibio.com