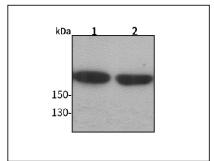

#### Western blot-Anti-Collagen V pAb

Lane 1: Mouse kidney tissue lysate

Lane 2: Rat heart tissue lysate

All lanes: Anti-Collagen V at 1:1000 dilution Lysates/proteins at 20-50 µg per lane.

Predicted band size: 184 kDa Observed band size: 184 kDa