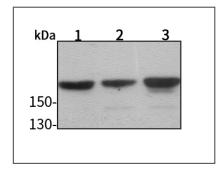

#### Western blot-Anti-Collagen V pAb

Lane 1: Human A549 cell lysate
Lane 2: Human Hela cell lysate
Lane 3: Human MCF-7 cell lysate
All lanes: Anti-Collagen V at 1:1000 dilution
Lysates/proteins at 20-50 µg per lane.

Predicted band size: 184 kDa Observed band size: 184 kDa