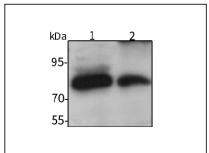

#### Western blot-Anti-Mitofusin 2/Mfn2 pAb

Lane 1: Mouse heart tissue lysate
Lane 2: Rat kidney tissue lysate

All lanes: Anti-Mitofusin 2/Mfn2 at 1:1000 dilution

Lysates/proteins at 20-50 µg per lane.

Predicted band size: 86 kDa Observed band size: 86 kDa