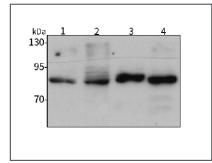

### Western blot-Anti-Mitofusin 2/Mfn2 pAb

Lane 1: Human Hela cell lysate Lane 2: Human HEK-293 cell lysate Lane 3: Human HCT-116 cell lysate Lane 4: Human MDA-MB-231 cell lysate

All lanes: Anti-Mitofusin 2/Mfn2 at 1:1000 dilution Lysates/proteins at 20-50 µg per lane.

Predicted band size: 86 kDa

Observed band size: 86 kDa