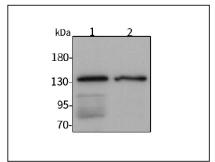

### Western blot-Anti-TLR3 pAb

Lane 1: Mouse colon tissue lysate
Lane 2: Rat spleen tissue lysate
All lanes: Anti-TLR3 at 1:1000 dilution
Lysates/proteins at 20-50 µg per lane.
Predicted band size: 108 kDa
Observed band size: 130 kDa