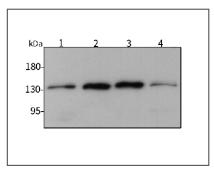

### Western blot-Anti-TLR3 pAb

Lane 1: Human Hela cell lysate
Lane 1: Human HEK-293 cell lysate
Lane 1: Human HCT116 cell lysate
Lane 1: Human MBA-MD-231 cell lysate
All lanes: Anti-TLR3 at 1:1000 dilution
Lysates/proteins at 20-50 µg per lane.
Predicted band size: 108 kDa
Observed band size: 130 kDa