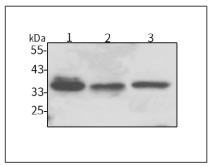

## **Product Images**

55

43-

33-

25-

#### Western blot-Anti-SPARC pAb

Lane 1: Human MBA-MD-231 cell lysate

Lane 2: Human A549 cell lysate

Lane 3: Human HUVEC cell lysate All lanes: Anti-SPARC at 1:2000 dilution

Lysates/proteins at 20-50 µg per lane. Predicted band size: 35 kDa

Observed band size: 35 kDa