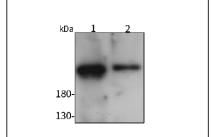

#### Western blot-Anti-Integrin beta 4 pAb

Lane 1: Mouse spleen tissue lysate
Lane 2: Mouse kidney tissue lysate

All lanes: Anti-Integrin beta 4 at 1:2000 dilution

Lysates/proteins at 20-50 µg per lane.

Predicted band size: 202 kDa Observed band size: 202 kDa