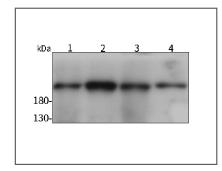

#### Western blot-Anti-Integrin beta 4 pAb

Lane 1: Human Hela cell lysate Lane 2: Human MCF-7 cell lysate Lane 3: Human A549 cell lysate Lane 4: Human HUVEC cell lysate

All lanes: Anti-Integrin beta 4 at 1:2000 dilution

Lysates/proteins at 20-50  $\mu g$  per lane.

Predicted band size: 202 kDa Observed band size: 202 kDa