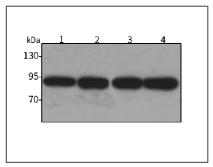

#### Western blot-Anti-Villin pAb

Lane 1: Human Hela cell lysate
Lane 2: Human HEK-293 cell lysate
Lane 3: Human MBA-MD-231 cell lysate
Lane 4: Human A549 cell lysate
All lanes: Anti- Villin at 1:1000 dilution
Lysates/proteins at 20-50 µg per lane.
Predicted band size: 93 kDa