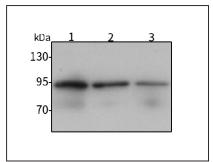

#### Western blot-Anti-Villin pAb

Observed band size: 93 kDa

Lane 1: Mouse small intestine tissue lysate

Lane 2: Rat colon tissue lysate

Lane 3: Rat kidney tissue lysate

All lanes: Anti- Villin at 1:2000 dilution Lysates/proteins at 20-50 µg per lane.

Predicted band size: 93 kDa

Observed band size: 93 kDa

Wanleibio Co.,Ltd. 400-602-0407 sales@wanleibio.com www.wanleibio.com Wanleibio Co.,Ltd. 400-602-0407 sales@wanleibio.com www.wanleibio.com