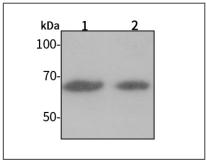

#### Western blot-Anti-NOX2 pAb

Lane 1: Human Hela cell lysate
Lane 2: Human MCF-7 cell lysate
All lanes: Anti-NOX2 at 1:1000 dilution
Lysates/proteins at 20-50 µg per lane.
Predicted band size: 65 kDa
Observed band size: 60 kDa