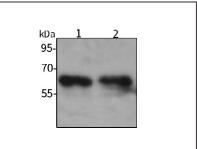

#### Western blot-Anti-NOX2 pAb

Lane 1: Mouse heart tissue lysate
Lane 2: Rat colon tissue lysate
All lanes: Anti-NOX2 at 1:1000 dilution
Lysates/proteins at 20-50 µg per lane.
Predicted band size: 65 kDa
Observed band size: 60 kDa