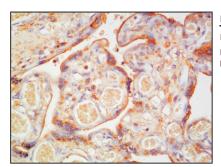

#### Immunohistochemistry-Anti-NOX2 pAb

Immunohistochemical analysis of paraffin-embedded human eclampsia placenta using anti-NOX2 Rabbit Antibody at 1:500 dilution.

Perform heat mediated antigen retrieval with Tris-EDTA buffer pH 9.0