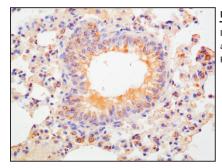

## Immunohistochemistry-Anti-NOX2 pAb

 $Immun ohist ochemical analysis of paraffin-embedded mouse lung using anti-NOX2\ Rabbit\ Antibody\ at\ 1:500\ dilution.$ 

Perform heat mediated antigen retrieval with Tris-EDTA buffer pH 9.0  $\,$