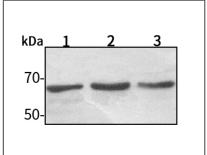

#### Western blot-Anti-IL-22RA1 pAb

Lane 1: Human MCF-7 cell lysate Lane 2: Human HEK-293 cell lysate Lane 3: Human A549 cell lysate

All lanes: Anti-IL-22RA1 at 1:1000 dilution Lysates/proteins at 20-50  $\mu g$  per lane.

Predicted band size: 64 kDa Observed band size: 64 kDa