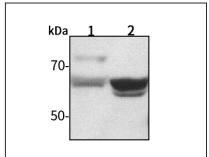

#### Western blot-Anti-IL-22RA1 pAb

Lane 1: Mouse liver tissue lysate

Lane 2: Rat lungtissue lysate

All lanes: Anti-IL-22RA1 at 1:1000 dilution Lysates/proteins at 20-50 µg per lane.

Predicted band size: 64 kDa Observed band size: 64 kDa