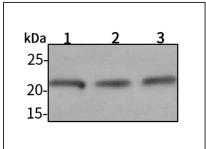

#### Western blot-Anti-IGF1 pAb

Lane 1: Rat lung tissue lysate
Lane 2: Rat colon tissue lysate
Lane :Rat stomach tissue lysate
All lanes: Anti-IGF1 at 1:1000 dilution
Lysates/proteins at 20-50 µg per lane.
Predicted band size: 22 kDa

Observed band size: 22 kDa

Wanleibio Co.,Ltd. 400-602-0407 sales@wanleibio.com www.wanleibio.com Wanleibio Co.,Ltd. 400-602-0407 sales@wanleibio.com www.wanleibio.com