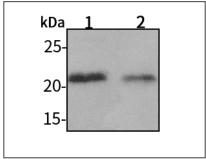

### Western blot-Anti-IGF1 pAb

Lane 1: Rat lung tissue lysate
Lane 2: Rat colon tissue lysate
All lanes: Anti-IGF1 at 1:1000 dilution
Lysates/proteins at 20-50 µg per lane.
Predicted band size: 22 kDa
Observed band size: 22 kDa