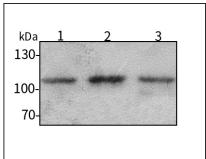

#### Western blot-Anti-ATP2A1/SERCA1 pAb

Lane 1: Human Hela cell lysate Lane 2: Human MCF-7 cell lysate Lane 3: Human HEK-293 cell lysate

All lanes: Anti-ATP2A1/SERCA1 at 1:1000 dilution

Lysates/proteins at 20-50 µg per lane.

Predicted band size: 110 kDa Observed band size: 110 kDa

Wanleibio Co., Ltd. 400-602-0407 Wanleibio Co., Ltd. 400-602-0407 www.wanleibio.com sales@wanleibio.com www.wanleibio.com sales@wanleibio.com