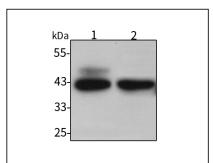

#### Western blot-Anti-TTF1/Nkx2-1 pAb

Lane 1: Mouse lung tissue lysate
Lane 2: Rat thyroid tissue lysate

All lanes: Anti-TTF1/Nkx2-1 at 1:1000 dilution Lysates/proteins at 20-50  $\mu g$  per lane.

Predicted band size: 38-42 kDa Observed band size: 42 kDa