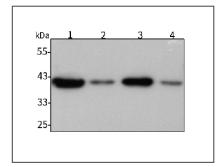

#### Western blot-Anti-TTF1/Nkx2-1 pAb

Lane 1: Human Hela cell lysate
Lane 2: Human HEK-293 cell lysate
Lane 3: Human HCT116 cell lysate
Lane 4: Human MDA-MB-231 cell lysate
All lanes: Anti-TTF1/Nkx2-1 at 1:1000 dilution
Lysates/proteins at 20-50 µg per lane.
Predicted band size: 38-42 kDa
Observed band size: 42 kDa