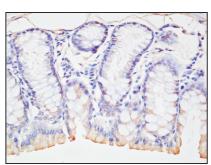

#### Immunohistochemistry-Anti-MSH6 pAb

Immunohistochemical analysis of paraffin-embedded mouse colon using anti-MSH6 Rabbit Antibody at 1:500 dilution.

Perform heat mediated antigen retrieval with Tris-EDTA buffer pH 9.0