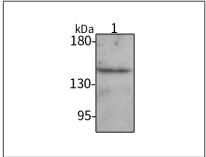

#### Western blot-Anti-MSH6 pAb

Lane 1: Human HEK-293 cell lysate All lanes: Anti-MSH6 at 1:1000 dilution Lysates/proteins at 20-50 µg per lane. Predicted band size: 28 kDa Observed band size: 28 kDa