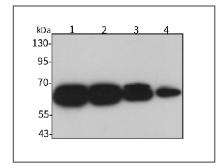

#### Western blot-Anti-SNRP70 pAb

Lane 1: Human Hela cell lasate
Lane 2: Human HEK293 cell lasate
Lane 3: Human HCT116 cell lasate
Lane 4: Human MDA-MB-231 cell lasate
All lanes: Anti-SNRP70 at 1:2000 dilution
Lysates/proteins at 20-50 µg per lane
Predicted band size: 52 kDa
Observed band size: 70 kDa