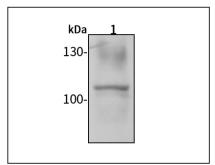

#### Western blot-Anti-IRE1 pAb

Lane 1: Mouse liver tissue lysate All lanes: Anti-IRE1 at 1:1000 dilution Lysates/proteins at 20-50 µg per lane. Predicted band size: 110 kDa Observed band size: 110 kDa