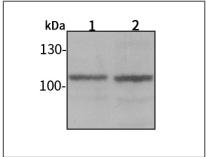

#### Western blot-Anti-IRE1 pAb

Lane 1: Human MCF-7 cell lysate
Lane 2: Human HEK-293 cell lysate
All lanes: Anti-IRE1 at 1:1000 dilution
Lysates/proteins at 20-50 µg per lane.
Predicted band size: 110 kDa
Observed band size: 110 kDa