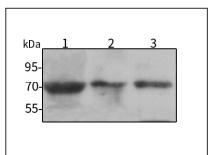

#### Western blot-Anti-ALPL pAb

Lane 1: Mouse colon tissue lysate

Lane 2: Rat colon tissue lysate Lane 3: Rat stomach tissue lysate

All lanes: Anti-ALPL at 1:1000 dilution

Lysates/proteins at 20-50 µg per lane.

Predicted band size: 56 kDa Observed band size: 70 kDa

Wanleibio Co., Ltd. 400-602-0407 sales@wanleibio.com www.wanleibio.com Wanleibio Co., Ltd. 400-602-0407 www.wanleibio.com sales@wanleibio.com