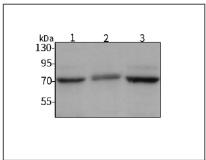

#### Western blot-Anti-ALPL pAb

Lane 1: Human MDA-MB-231 cell lysate Lane 2: Human A549 cell lysate

Lane 3: Human HUVEC cell lysate All lanes: Anti-ALPL at 1:1000 dilution Lysates/proteins at 20-50 µg per lane.

Predicted band size: 56 kDa Observed band size: 70 kDa