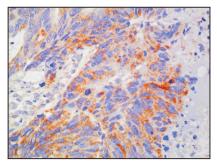

#### Immunohistochemistry-Anti-UQCRC2 pAb

Immunohistochemical analysis of paraffin-embedded human colon cancer using anti-UQCRC2 Rabbit Antibody at 1:100 dilution.

Perform heat mediated antigen retrieval with Tris-EDTA buffer pH 9.0