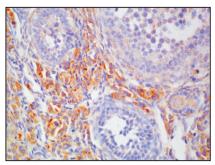

### **Product Information**

Immunohistochemistry-Anti-UQCRC2 pAb

Immunohistochemical analysis of paraffin-embedded mouse ovary using anti-UQCRC2 Rabbit Antibody at 1:100 dilution.

Perform heat mediated antigen retrieval with Tris-EDTA buffer pH 9.0