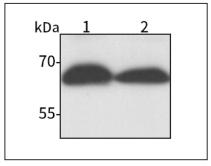

## Western blot-Anti-DAT pAb

Lane 1: Human SH-SY5Y cell lysate Lane 2: Human SK-N-SH cell lysate All lanes: Anti-DAT at 1:1000 dilution Lysates/proteins at 20-50 µg per lane. Predicted band size: 68 kDa Observed band size: 68 kDa