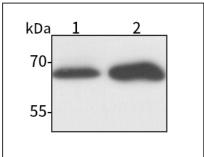

#### Western blot-Anti-DAT pAb

Lane 1: Rat brain tissue lysate Lane 2: Mouse brain tissue lysate All lanes: Anti-DAT at 1:1000 dilution Lysates/proteins at 20-50 µg per lane. Predicted band size: 68 kDa Observed band size: 68 kDa