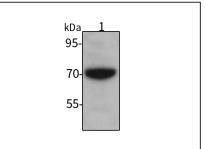

#### Western blot-Anti-Calcitonin receptor/CT-R pAb

Lane 1: Mouse kidney tissue lysate

All lanes: Anti-Calcitonin receptor/CT-R at 1:1000 dilution

Lysates/proteins at 20-50 µg per lane.

Predicted band size: 57 kDa Observed band size: 70 kDa