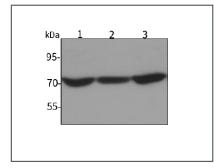

#### Western blot-Anti-Calcitonin receptor/CT-R pAb

Lane 1: Human Hela cell lysate Lane 2: Human HEK-293 cell lysate Lane 3: Human HCT116 cell lysate

All lanes: Anti-Calcitonin receptor/CT-R at 1:1000 dilution

Lysates/proteins at 20-50 µg per lane.

Predicted band size: 57 kDa Observed band size: 70 kDa