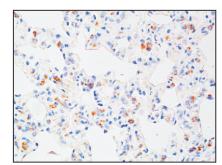

#### Immunohistochemistry-Anti-CD14 pAb

 $Immun ohist ochemical analysis of paraffin-embedded \ rat lung \ using \ anti-CD14 \ Rabbit \ Antibody \ at 1:200 \ dilution.$ 

Perform heat mediated antigen retrieval with Tris-EDTA buffer pH 9.0