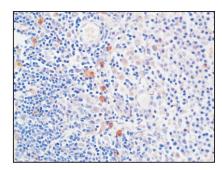

#### Immunohistochemistry-Anti-CD14 pAb

Immunohistochemical analysis of paraffin-embedded human kidney using anti-CD14 Rabbit Antibody at 1:200 dilution.

Perform heat mediated antigen retrieval with Tris-EDTA buffer pH 9.0