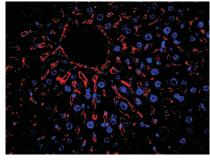

#### Immunofluorescence-Anti-CD14 pAb

 $Immun of luorescence\ analysis\ of\ paraffin-embedded\ mouse\ liver\ using\ anti-CD14\ Rabbit\ Antibody\ at\ 1:200\ dilution.$ 

 $Perform\,heat\,mediated\,antigen\,retrieval\,with\,Tris\text{-}EDTA\,buffer\,pH\,9.0$ 