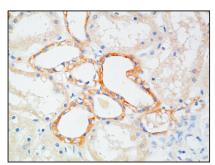

#### Immunohistochemistry-Anti-CD14 pAb

Immunohistochemical analysis of paraffin-embedded human kidney using anti-CD14 Rabbit Antibody at 1:200 dilution.

Perform heat mediated antigen retrieval with Tris-EDTA buffer pH 9.0