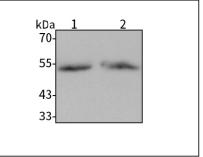

#### Western blot-Anti-CD14 pAb

Lane 1: Mouse spleen tissue lysate Lane 2: Rat spleen tissue lysate All lanes: Anti-CD14 at 1:1000 dilution Lysates/proteins at 20-50 µg per lane Predicted band size: 40 kDa Observed band size: 50-55 kDa