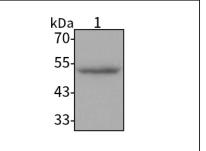

#### Western blot-Anti-CD14 pAb

Lane 1: Human THP-1 cell lysate All lanes: Anti-CD14 at 1:1000 dilution Lysates/proteins at 20-50 µg per lane Predicted band size: 40 kDa Observed band size: 50-55 kDa