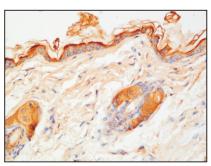

#### Immunohistochemistry-Anti-TLR4 pAb

 $Immun ohist ochemical analysis of paraffin-embedded \,mouse\,skin\,using\,anti-TLR4\,Rabbit\,Antibody\,at\,1:500\,dilution.$ 

Perform heat mediated antigen retrieval with Tris-EDTA buffer pH 9.0