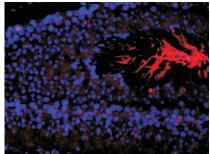

#### Immunofluorescence-Anti-TLR4 pAb

Immunofluorescence analysis of paraffin-embedded mouse testicle using anti-TLR4 Rabbit Antibody at 1:500 dilution.

Perform heat mediated antigen retrieval with Tris-EDTA buffer pH 9.0