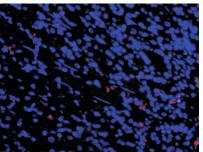

#### Immunofluorescence-Anti-TLR4 pAb

Immunofluorescence analysis of paraffin-embedded mouse liver using anti-TLR4 Rabbit Antibody at 1:500 dilution.

 $Perform\,heat\,mediated\,antigen\,retrieval\,with\,Tris\text{-}EDTA\,buffer\,pH\,9.0$ 

#### Immunofluorescence-Anti-TLR4 pAb

Immunofluorescence analysis of paraffin-embedded mouse testicle using anti-TLR4 Rabbit Antibody at 1:500 dilution.

Perform heat mediated antigen retrieval with Tris-EDTA buffer pH 9.0