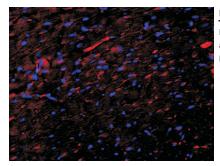

#### Immunofluorescence-Anti-TLR4 pAb

 $Immun of luorescence\ analysis\ of\ paraffin-embedded\ mouse\ skin\ using\ anti-TLR4\ Rabbit\ Antibody\ at\ 1:500\ dilution.$ 

Perform heat mediated antigen retrieval with Tris-EDTA buffer pH 9.0

#### Immunofluorescence-Anti-TLR4 pAb

Immunofluorescence analysis of paraffin-embedded mouse spleen using anti-TLR4 Rabbit Antibody at 1:500 dilution.

Perform heat mediated antigen retrieval with Tris-EDTA buffer pH 9.0