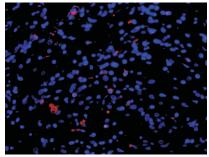

#### Immunofluorescence-Anti-TLR4 pAb

Immunofluorescence analysis of paraffin-embedded human esophagus using anti-TLR4 Rabbit Antibody at 1:500 dilution.

Perform heat mediated antigen retrieval with Tris-EDTA buffer pH 9.0