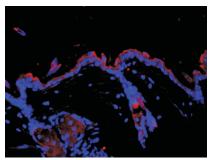

#### Immunofluorescence-Anti-TLR4 pAb

 $Immun of luorescence\ analysis\ of\ paraffin-embedded\ human\ breast\ using\ anti-TLR4\ Rabbit\ Antibody\ at\ 1:500\ dilution.$ 

Perform heat mediated antigen retrieval with Tris-EDTA buffer pH 9.0

#### Immunofluorescence-Anti-TLR4 pAb

Immunofluorescence analysis of paraffin-embedded human esophagus using anti-TLR4 Rabbit Antibody at 1:500 dilution.

Perform heat mediated antigen retrieval with Tris-EDTA buffer pH 9.0