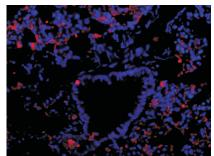

#### Immunohistochemistry-Anti-TLR4 pAb

 $Immun ohist ochemical analysis of paraffin-embedded \, rat \, lung \, using \, anti-TLR4 \, Rabbit \, Antibody \, at \, 1:500 \, dilution.$ 

Perform heat mediated antigen retrieval with Tris-EDTA buffer pH 9.0