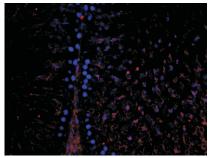

#### Immunofluorescence-Anti-TLR4 pAb

Immunofluorescence analysis of paraffin-embedded mouse lung using anti-TLR4 Rabbit Antibody at 1:500 dilution.

Perform heat mediated antigen retrieval with Tris-EDTA buffer pH 9.0