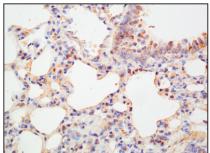

#### Immunohistochemistry-Anti-TLR4 pAb

 $Immun ohist ochemical analysis of paraffin-embedded \, rat \, lung \, using \, anti-TLR4 \, Rabbit \, Antibody \, at \, 1:500 \, dilution.$ 

Perform heat mediated antigen retrieval with Tris-EDTA buffer pH 9.0