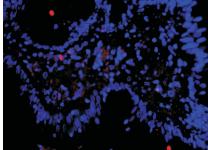

#### Immunofluorescence-Anti-TLR4 pAb

Immunofluorescence analysis of paraffin-embedded human colon cancer using anti-TLR4 Rabbit Antibody at 1:500 dilution.

Perform heat mediated antigen retrieval with Tris-EDTA buffer pH 9.0