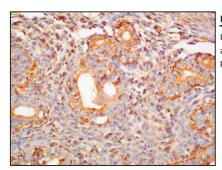

#### Immunohistochemistry-Anti-TLR4 pAb

 $Immun ohist ochemical analysis of paraffin-embedded \, rat \, lung \, using \, anti-TLR4 \, Rabbit \, Antibody \, at \, 1:500 \, dilution.$ 

Perform heat mediated antigen retrieval with Tris-EDTA buffer pH 9.0