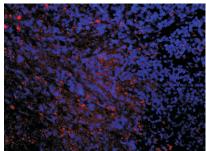

#### Immunofluorescence-Anti-TLR4 pAb

 $Immun of luorescence\ analysis\ of\ paraffin-embedded\ mouse\ colon\ using\ anti-TLR4\ Rabbit\ Antibody\ at\ 1:500\ dilution.$ 

Perform heat mediated antigen retrieval with Tris-EDTA buffer pH 9.0

#### Immunofluorescence-Anti-TLR4 pAb

Immunofluorescence analysis of paraffin-embedded mouse lung using anti-TLR4 Rabbit Antibody at 1:500 dilution.

Perform heat mediated antigen retrieval with Tris-EDTA buffer pH 9.0