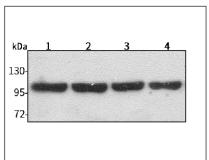

#### Western blot-Anti-TLR4 pAb

Lane 1: Human HepG2 cell lysate
Lane 2: Human Hela cell lysate
Lane 3: Human BGC-823 cell lysate
Lane 4: Human MGC-803 cell lysate
All lanes: Anti-TLR4 at 1:1000 dilution
Lysates/proteins at 20-50 µg per lane.
Predicted band size: 96 kDa
Observed band size: 110 kDa