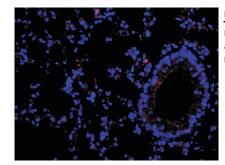

#### Immunofluorescence-Anti-TLR4 pAb

 $Immun of luorescence\ analysis\ of\ paraffin-embedded\ mouse\ colon\ using\ anti-TLR4\ Rabbit\ Antibody\ at\ 1:500\ dilution.$ 

Perform heat mediated antigen retrieval with Tris-EDTA buffer pH 9.0