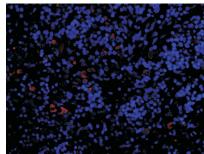

#### Immunofluorescence-Anti-TLR4 pAb

Immunofluorescence analysis of paraffin-embedded mouse spleen using anti-TLR4 Rabbit Antibody at 1:500 dilution.

Perform heat mediated antigen retrieval with Tris-EDTA buffer pH 9.0