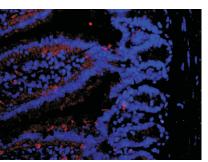

#### Immunofluorescence-Anti-TLR4 pAb

Immunofluorescence analysis of paraffin-embedded human esophagus using anti-TLR4 Rabbit Antibody at 1:500 dilution.

Perform heat mediated antigen retrieval with Tris-EDTA buffer pH 9.0