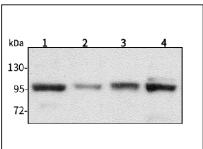

#### Western blot-Anti-TLR4 pAb

Lane 1: Mouse heart tissue lysate
Lane 2: Mouse brain tissue lysate
Lane 3: Ratskin tissue lysate
Lane 4: Ratkidney tissue lysate
All lanes: Anti-TLR4 at 1:1000 dilution
Lysates/proteins at 20-50 µg per lane.
Predicted band size: 96 kDa
Observed band size: 110 kDa