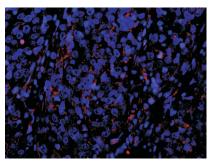

#### Immunofluorescence-Anti-TLR4 pAb

 $Immun of luorescence\ analysis\ of\ paraffin-embedded\ human\ breast\ using\ anti-TLR4\ Rabbit\ Antibody\ at\ 1:500\ dilution.$ 

Perform heat mediated antigen retrieval with Tris-EDTA buffer pH 9.0