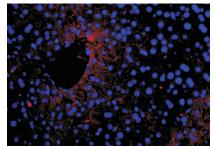

#### Immunofluorescence-Anti-TLR4 pAb

Immunofluorescence analysis of paraffin-embedded mouse liver using anti-TLR4 Rabbit Antibody at 1:500 dilution.

 $Perform\,heat\,mediated\,antigen\,retrieval\,with\,Tris\text{-}EDTA\,buffer\,pH\,9.0$ 