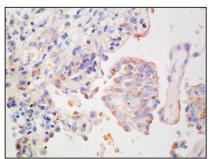

#### Immunohistochemistry-Anti-P2X7 pAb

Immunohistochemical analysis of paraffin-embedded human lung using anti-P2X7 Rabbit Antibody at 1:200 dilution.

Perform heat mediated antigen retrieval with Tris-EDTA buffer pH 9.0