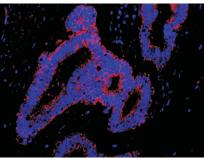

#### Immunofluorescence-Anti-P2X7 pAb

Immunofluorescence analysis of paraffin-embedded human rectum cancer using anti-P2X7 Rabbit Antibody at 1:200 dilution.

Perform heat mediated antigen retrieval with Tris-EDTA buffer pH 9.0  $\,$ 