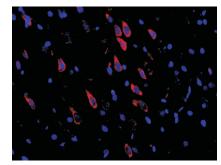

#### Immunofluorescence-Anti-P2X7 pAb

Immunofluorescence analysis of paraffin-embedded human rectum cancer using anti-P2X7 Rabbit Antibody at 1:200 dilution.

Perform heat mediated antigen retrieval with Tris-EDTA buffer pH 9.0  $\,$ 