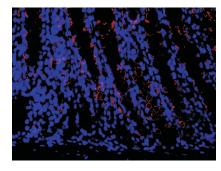

#### Immunofluorescence-Anti-P2X7 pAb

 $Immun of luorescence \, analysis \, of \, paraffin-embedded \, mouse \, colon \, using \, anti-P2X7 \, Rabbit \, Antibody \, at \, 1:200 \, dilution.$ 

Perform heat mediated antigen retrieval with Tris-EDTA buffer pH 9.0

#### Immunofluorescence-Anti-P2X7 pAb

Immunofluorescence analysis of paraffin-embedded rat brain using anti-P2X7 Rabbit Antibody at 1:200 dilution.

Perform heat mediated antigen retrieval with Tris-EDTA buffer pH 9.0