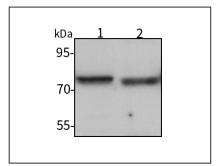

#### Western blot-Anti-P2X7 pAb

Lane 1: Mouse brain tissue lysate
Lane 2: Mouse cerebellum tissue lysate
All lanes: Anti-P2X7 at 1:1000 dilution
Lysates/proteins at 20-50 µg per lane.
Predicted band size: 69 kDa
Observed band size: 70-80 kDa