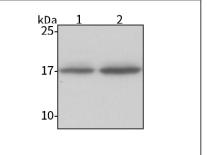

#### Western blot-Anti-Parathyroid Hormone pAb

Lane 1: Mouse parathyroid gland tissue lysate
Lane 2: Rat parathyroid gland tissue lysate

All lanes: Anti-Parathyroid Hormone at 1:1000 dilution

Lysates/proteins at 20-50  $\mu g$  per lane.

Predicted band size: 13 kDa Observed band size: 17 kDa

Wanleibio Co.,Ltd. 400-602-0407 sales@wanleibio.com www.wanleibio.com Wanleibio Co.,Ltd. 400-602-0407 sales@wanleibio.com www.wanleibio.com