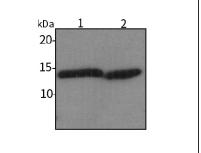

#### Western blot-Anti-SNCA pAb

Lane 1: Mouse brain tissue lysate
Lane 2: Rat brain tissue lysate
All lanes: Anti-SNCA at 1:1000 dilution
Lysates/proteins at 20-50 µg per lane.
Predicted band size: 14 kDa

Observed band size: 14 kDa

Wanleibio Co.,Ltd. 400-602-0407 sales@wanleibio.com www.wanleibio.com Wanleibio Co.,Ltd. 400-602-0407 sales@wanleibio.com www.wanleibio.com