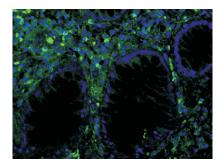

## **Product Information**

Immunofluorescence-Anti- NGFRAP1/BEX3 pAb

Immunofluorescence analysis of paraffin-embedded human colon cancer using anti- NGFRAP1/BEX3 Rabbit Antibody at 1:100 dilution.

Perform heat mediated antigen retrieval with Tris-EDTA buffer pH 9.0