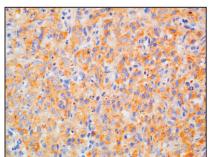

#### Immunohistochemistry-Anti-NGFRAP1/BEX3 pAb

Immunohistochemical analysis of paraffin-embedded mouse ovary using anti-NGFRAP1/BEX3 Rabbit Antibody at 1:200 dilution.

Perform heat mediated antigen retrieval with Tris-EDTA buffer pH 9.0