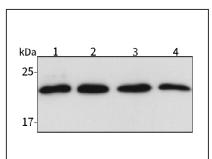

#### Western blot-Anti-NGFRAP1/BEX3 pAb

Lane 1: Mouse lung tissue lysate

Lane 2: Mouse testis tissue lysate

Lane 3: Rat lung tissue lysate

Lane 4: Rat liver tissue lysate

All lanes: Anti-NGFRAP1/BEX3 at 1:1000 dilution

Lysates/proteins at 20-50 µg per lane.

Predicted band size: 22 kDa Observed band size: 22 kDa