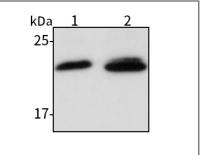

#### Western blot-Anti- NGFRAP1/BEX3 pAb

Lane 1: Human A549 cell lasate Lane 2: Human HEP-G2 cell lasate

All lanes: Anti-NGFRAP1/BEX3 at 1:1000 dilution

Lysates/proteins at 20-50 µg per lane.

Predicted band size: 22 kDa Observed band size: 22 kDa