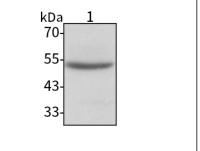

### Western blot-Anti-CD2 pAb

Lane 1: Human Jurkat cell lysate
All lanes: Anti-CD2 at 1:1000 dilution
Lysates/proteins at 20-50 µg per lane.
Predicted band size: 39 kDa
Observed band size: 50-60 kDa