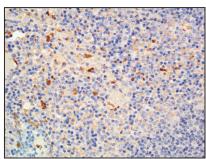

### Immunohistochemistry-Anti-CD2 pAb

Immunohistochemical analysis of paraffin-embedded mouse spleen using anti-CD2 Rabbit Antibody at 1:150 dilution.

Perform heat mediated antigen retrieval with Tris-EDTA buffer pH 9.0