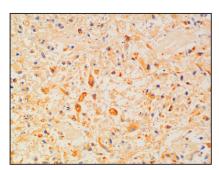

#### Immunohistochemistry-Anti-ALDH1L1 pAb

Immunohistochemical analysis of paraffin-embedded human brain glioma using anti- ALDH1L1 Rabbit Antibody at 1:100 dilution.

Perform heat mediated antigen retrieval with Tris-EDTA buffer pH 9.0