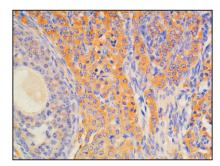

### Immunohistochemistry-Anti-ALDH1L1 pAb

Immunohistochemical analysis of paraffin-embedded mouse ovary using anti- ALDH1L1 Rabbit Antibody at 1:100 dilution. Perform heat mediated antigen retrieval with Tris-EDTA buffer pH 9.0