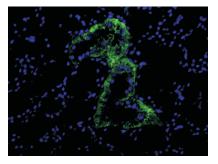

# Immunofluorescence-Anti-ALDH1L1 pAb

Immunofluorescence analysis of paraffin-embedded rat salivary gland using anti- ALDH1L1 Rabbit Antibody at 1:100 dilution. Perform heat mediated antigen retrieval with Tris-EDTA buffer pH 9.0