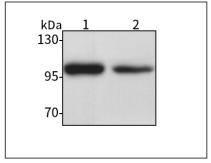

#### Western blot-Anti-ALDH1L1 pAb

Lane 1: Human THP-1 cell lasate Lane 2: Human Hela cell lasate

All lanes: Anti-ALDH1L1 at 1:1000 dilution Lysates/proteins at 20-50 µg per lane. Predicted band size: 100 kDa

Observed band size: 100 kDa