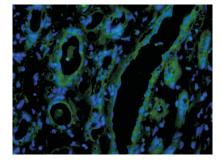

# Immunofluorescence-Anti-ALDH1L1 pAb

Immunofluorescence analysis of paraffin-embedded human renal clear cell carcinoma using anti- ALDH1L1 Rabbit Antibody at 1:100 dilution. Perform heat mediated antigen retrieval with Tris-EDTA buffer pH 9.0