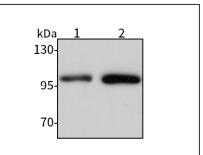

#### Western blot-Anti-ALDH1L1 pAb

Lane 1: Mouse stomach tissue lysate

Lane 2: Rat kidney tissue lysate

All lanes: Anti- ALDH1L1 at 1:1000 dilution Lysates/proteins at 20-50 µg per lane.

Predicted band size: 100 kDa Observed band size: 100 kDa