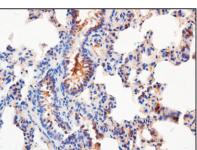

### Immunohistochemistry-Anti-Caspase-6 pAb

Immunohistochemical analysis of paraffin-embedded rat lung using anti-Caspase-6 Rabbit Antibody at 1:200 dilution.

Perform heat mediated antigen retrieval with Tris-EDTA buffer pH 9.0