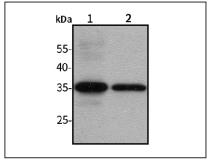

#### Western blot-Anti-Caspase-6 pAb

Observed band size: 33 kDa

Lane 1: Human SGC-7901 cell lysate
Lane 2: Human Caco2 cell lysate
All lanes: Anti-Caspase-6 at 1:1000 dilution
Lysates/proteins at 20-50 µg per lane.
Predicted band size: 33 kDa