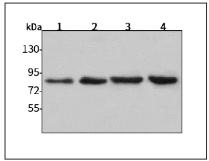

#### Western blot-Anti-CD62P pAb

Lane 1: Human HepG2 cell lysate Lane 2: Human Hela cell lysate Lane 3: Human BGC-823 cell lysate Lane 4: Human MGC-803 cell lysate All lanes: Anti-CD62P at 1:1500 dilution Lysates/proteins at 20-50 µg per lane. Predicted band size: 91 kDa Observed band size: 91 kDa