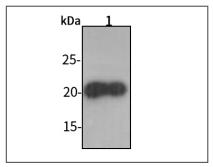

#### Western blot-Anti-RHEB pAb

Lane 1: Human Hela cell lysate 30µg Separation gel: 15% polyacrylamide Electrophoresis: 100V, 4°C, 3h Transmembrane: 100V, 4°C, 1h

Blocking: 5% w/v nonfat dry milk, 1×TBST, at RT with gentle shaking

Primary antibody: 1:1000 in blocking buffer, 4°C, overnight Secondary antibody (WLA023a) :1:5000-1:10000, 45min

Detection: ECL, 30s-2min

Wanleibio Co., Ltd. 400-602-0407 Wanleibio Co., Ltd. 400-602-0407 www.wanleibio.com sales@wanleibio.com www.wanleibio.com sales@wanleibio.com