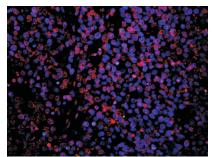

#### Immunofluorescence-Anti-PHOX2B pAb

Sample: Human 823 tumor tissue
Primary antibody: 1:200, 4°C, overnight
Secondary antibody-CY3: 1:200, at room temperature, 1h

Wanleibio Co.,Ltd. 400-602-0407 sales@wanleibio.com www.wanleibio.com Wanleibio Co.,Ltd. 400-602-0407 sales@wanleibio.com www.wanleibio.com