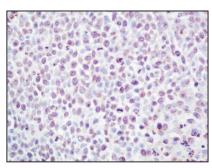

#### Immunohistochemistry-Anti-PHOX2B pAb

Sample: Human 823 tumor tissue
Antigen retrieval: pH 9.0 Tris-EDTA buffer
Primary antibody: 1:200, 4°C, overnight
Secondary antibody-Biotin: 1:150, 37°C, 1h
Streptavidin-HRP: 1:200, 37°C, 30min
Visualization: DAB