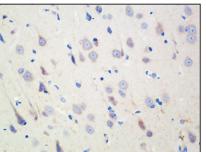

#### Immunohistochemistry-Anti-Axin 1 pAb

Immunohistochemical analysis of paraffin-embedded rat brain using anti-Axin 1 Rabbit Antibody at 1:200 dilution.

Perform heat mediated antigen retrieval with Tris-EDTA buffer pH 9.0  $\,$ 