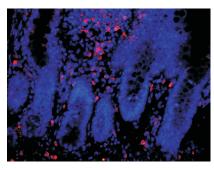

#### Immunofluorescence-Anti-Axin 1 pAb

Immunofluorescence analysis of paraffin-embedded rat kidney using anti-Axin 1 Rabbit Antibody at 1:200 dilution. Perform heat mediated antigen retrieval with Tris-EDTA buffer pH 9.0