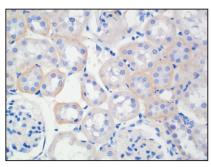

#### Immunohistochemistry-Anti-Axin 1 pAb

 $Immun ohist ochemical analysis of paraffin-embedded \ ratkidney \ using anti-Axin \ 1 \ Rabbit \ Antibody \ at \ 1:200 \ dilution.$ 

Perform heat mediated antigen retrieval with Tris-EDTA buffer pH 9.0