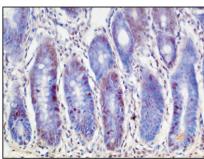

#### Immunohistochemistry-Anti-Axin 1 pAb

Immunohistochemical analysis of paraffin-embedded rat colon using anti-Axin 1 Rabbit Antibody at 1:200 dilution.

Perform heat mediated antigen retrieval with Tris-EDTA buffer pH 9.0